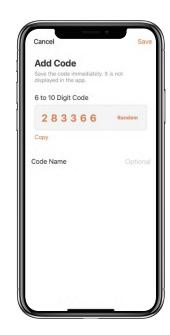

# How to add Permanent code:

Tap the Admin "Me" to add Permanent code.

Tap "Add" to enter the Permanent code you want or get Random Permanent code and save.

 $\blacksquare$ You are able to use the Permanent code to unlock the Delivery box.