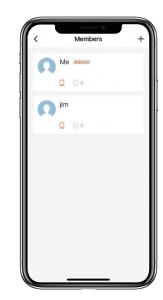

### How to add Members:

Tap "Member Management" to add family member or others.

 $\ensuremath{\boxtimes}\xspace{Tap}$  "+" to add member and edit member's information and save.

Member will receive an invitation on the App, after he/she accept it, Admin can find the member in the list.