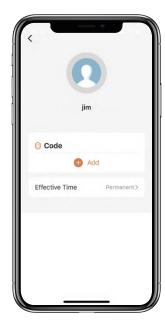

# How to add Permanent code:

Tap the Admin "Me" to add Permanent code.

Tap "Add" to enter the Permanent code you want or get Random Permanent code and save.

 $\blacksquare$ You are able to use the Permanent code to unlock the Delivery box.

## How to manage Members:

 $\square$  Tap the Member you want to manage.

 $\boxtimes \mbox{Tap}$  "Add" to set the Permanent code for the Member and save.

Tap "Effective Time" to set this Member is Permanent or Custom and save.

Set the validity period of Custom Member(Year/Month/Day/Hour/Minute).

Members don't have access to Admin.