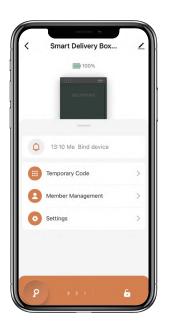

# How to get Temporary code:

Tap "Temporary Code"

Tap "Obtain Password" to get Dynamic code which is valid for 5 minutes.

Tap "OK" to confirm and also can Tap "Share" to share this code with family or friend.

### How to add Members:

Tap "Member Management" to add family member or others.

 $\ensuremath{\boxtimes}\xspace{Tap}$  "+" to add member and edit member's information and save.

Member will receive an invitation on the App, after he/she accept it, Admin can find the member in the list.

# How to add Permanent code:

Tap the Admin "Me" to add Permanent code.

Tap "Add" to enter the Permanent code you want or get Random Permanent code and save.

 $\blacksquare$ You are able to use the Permanent code to unlock the Delivery box.