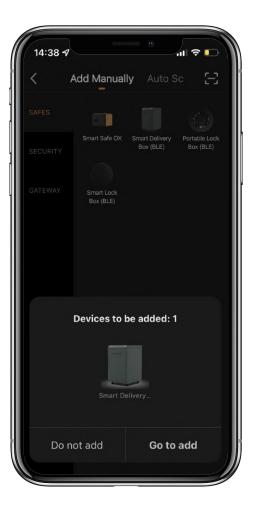

> 2. Go to App Home page, click "Add Device" or click "+" on the upper right.

>3. You will see the detected device and click "Go to add".

>4. Connecting, you need to wait for a few seconds to let it finish