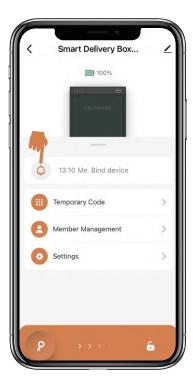

# How to get Temporary code:

Tap "Temporary Code"

Tap "Obtain Password" to get Dynamic code which is valid for 5 minutes.

Tap "OK" to confirm and also can Tap "Share" to share this code with family or friend.

### How to add Members:

Tap "Member Management" to add family member or others.

 $\ensuremath{\boxtimes}\xspace{Tap}$  "+" to add member and edit member's information and save.

Member will receive an invitation on the App, after he/she accept it, Admin can find the member in the list.

# How to add Permanent code:

Tap the Admin "Me" to add Permanent code.

Tap "Add" to enter the Permanent code you want or get Random Permanent code and save.

 $\blacksquare$ You are able to use the Permanent code to unlock the Delivery box.