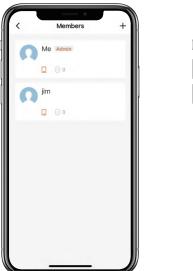

### How to add Members:

Tap "Member Management" to add family member or others.

 $\ensuremath{\boxtimes}\xspace{Tap}$  "+" to add member and edit member's information and save.

Member will receive an invitation on the App, after he/she accept it, Admin can find the member in the list.