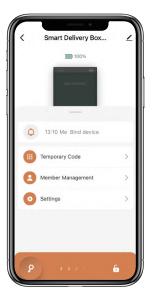

# How to get Temporary code:

Tap "Temporary Code"

Tap "Obtain Password" to get Dynamic code which is valid for 5 minutes.

Tap "OK" to confirm and also can Tap "Share" to share this code with family or friend.

### How to add Members:

Tap "Member Management" to add family member or others.

 $\ensuremath{\boxtimes}\xspace{Tap}$  "+" to add member and edit member's information and save.

Member will receive an invitation on the App, after he/she accept it, Admin can find the member in the list.