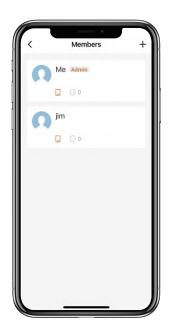

## How to manage Members:

 $\square$  Tap the Member you want to manage.

 $\boxtimes \mbox{Tap}$  "Add" to set the Permanent code for the Member and save.

Tap "Effective Time" to set this Member is Permanent or Custom and save.