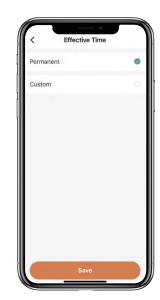

## How to manage Members:

 $\square$  Tap the Member you want to manage.

 $\boxtimes \mbox{Tap}$  "Add" to set the Permanent code for the Member and save.

Tap "Effective Time" to set this Member is Permanent or Custom and save.

Set the validity period of Custom Member(Year/Month/Day/Hour/Minute).

Members don't have access to Admin.