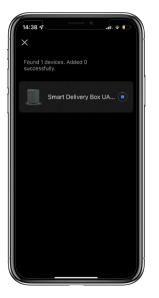

de below and download the App and turn on your mobile Bluetooth. You can also choose to download other App supported by Tuya.



### Step 3>Add Device

### Activate Bluetooth to enter pairing mode

> 1. Tap \* + 9 + \* + admin code + #, when you see the light slowly blinks in blue then the Delivery Box is ready to pair.



# **Bluetooth broadcasting & re-connecting:**

 $\square$  Bluetooth will turn to sleep mode and lights out if no operation within 1 minute.

 $\boxtimes \ensuremath{\mathsf{Tap}}$  any key to activate the Bluetooth, App&Device will get reconnected each other.

> 2. Go to App Home page, click "Add Device" or click "+" on the upper right.



>3. You will see the detected device and click "Go to add".



>4. Connecting, you need to wait for a few seconds to let it finish





>5. Device added



### Step 4>Change Admin Password-Initial Admin Password:123456

Administrator is required to reset the admin code before adding other user codes.





>2. Right after the 2 beeps please key in:

Initial Admin code 123456 + # + new admin code + # + new admin code again +#, when you hear a long beep with green light, the new admin password has been set.



# **Mechanical Instructions**

# Password & Factory Mode:

### 1. Password Length

Password must be 6 digits (no more or less)

### 2. Initialization

 $\boxtimes$  Long press  $\bigstar$  and hold for 5 slow beeps

- >. After 2 quick beeps and the blue light blinks slowly, Tap admin code + #
- >. When the button blinks in green, the initialization has been finished.

# 3. Add Delivery Password

User can add the las