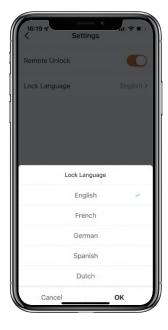

# How to Switch the Language of Voice Prompt:

Tap "Settings" and go to "Lock Language".

Select the language you want and confirm.