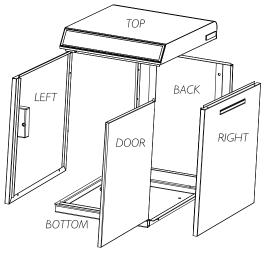

# What's Included

TOP Case X 1 Right Plate X 1 Bottom Plate X I

Left Plate X I Back Plate X I Door Plate X 1

0)

Reset Tool × 1

Hexagon Screwdriver × 1

Р. 2