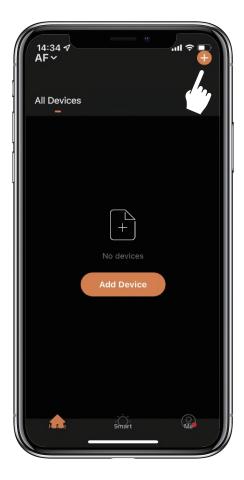

# Step 2>Download Mobile App

> 1. Scan QR Code below and download the App and turn on your mobile Bluetooth. You can also choose to download other App supported by Tuya.

> 2. Go to App Home page, click "Add Device" or click "+" on the upper right.

>3. You will see the detected device and click "Go to add".

>4. Connecting, you need to wait for a few seconds to let it finish