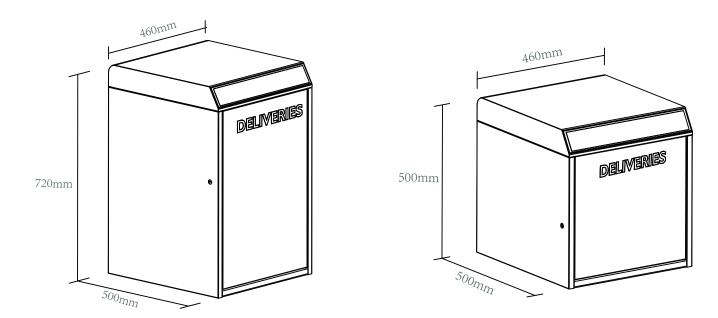

# Installation

- > 1. Delivery Box U ARK/ U ARK Mini can be mounted on the ground with 4 ground-mount screws.
- > 2. Delivery Box U ARK Mini can be mounted on the wall with 4 wall-mount screws.