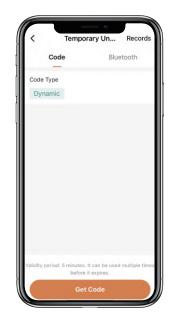

# How to get Temporary code:

Tap "Temporary Code"

Tap "Obtain Password" to get Dynamic code which is valid for 5 minutes.

Tap "OK" to confirm and also can Tap "Share" to share this code with family or friend.