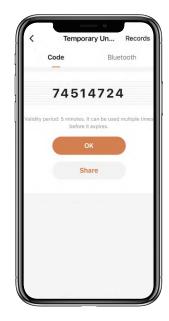

# How to get Temporary code:

Tap "Temporary Code"

Tap "Obtain Password" to get Dynamic code which is valid for 5 minutes.

Tap "OK" to confirm and also can Tap "Share" to share this code with family or friend.