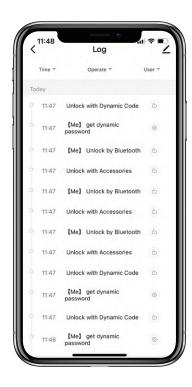

# How to check Opening Log:

Tap  $\triangle$  to check the Log.

 $\blacksquare$ You will find out when and whom opened the delivery box.