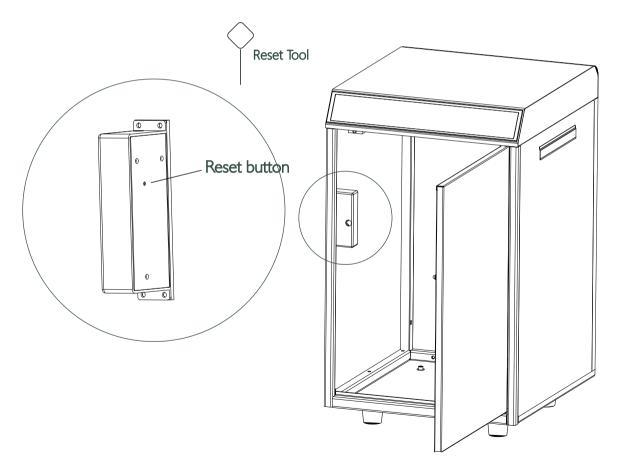

# 7. Reset Factory Mode

 $\boxtimes$  Use the reset tool press and hold the reset button for 5 seconds until a long beep.

# How to Reset the Delivery box without Admin code:

- >1. If you forget the Admin code, you are still able to reset the box by Reset button.
- >2. The Reset button is on the back of the lock body.
- >3. Please use Reset Tool press and hold the Reset button for 5 seconds unit a long beep.
- >4. After a long beep, the delivery box has been initialized. Admin code is back to 123456 #.
- >5. It is necessary to change the Admin code before adding other user codes.