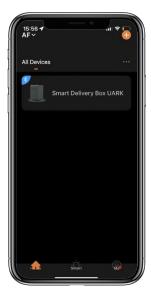

# How to unlock:

 $\square$ You will see all devices on the home page.

 $\square$  Tap the Smart Delivery Box to start operating.

Swipe the  $\checkmark$  to the right to unlock.