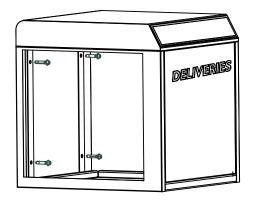

# **UVC Sterilization**

15 minutes UVC Sterilization only after the Delivery Box unlock by Delivery Code. Independent power supply by one set of 2 × 18650 Lithium Rechargeable Battery. You can turn on or turn off the UVC Sterilization by "UVC Switch" on Top case.