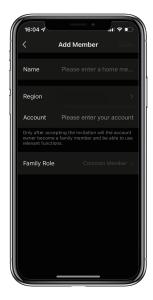

### How to add Members:

Tap "Member Management" to add family member or others.

 $\ensuremath{\boxtimes}\xspace{Tap}$  "+" to add member and edit member's information and save.

Member will receive an invitation on the App, after he/she accept it, Admin can find the member in the list.