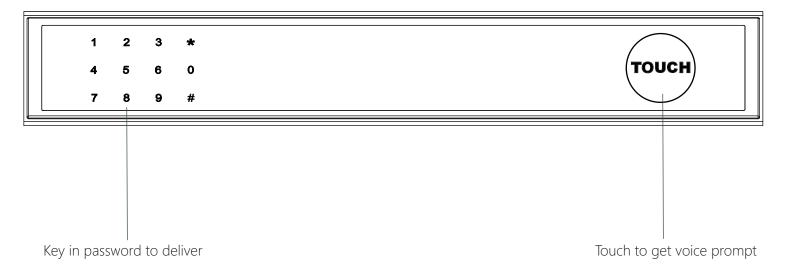

### Activate Bluetooth to enter pairing mode

> 1. Tap \* + 9 + \* + admin code + #, when you see the light slowly blinks in blue then the Delivery Box is ready to pair.

# Password & Factory Mode:

### 1. Password Length

Password must be 6 digits (no more or less)

### 2. Initialization

 $\boxtimes$  Long press  $\bigstar$  and hold for 5 slow beeps

- >. After 2 quick beeps and the blue light blinks slowly, Tap admin code + #
- >. When the button blinks in green, the initialization has been finished.

# 3. Add Delivery Password

User can add the last 6 digits of phone number or 6 digits PIN Code as Delivery Password.

Please note that the Delivery Password should be indicated in the package delivery information.

 $\boxtimes$  Tap **\***+1+ **\*** until the blue light blinks

- >. Enter admin password + #
- >. Enter new delivery password + #
- >. Enter new delivery password again and tap #
- >. When the button blinks in green, delivery password has been set.

# 4. Delete Delivery Password

Tap  $\bigstar$  + 2 +  $\bigstar$  until the blue light blinks

- >. Enter admin password + #
- >. Enter the delivery password you want to delete and tap  ${\it \#}$
- >. Enter the delivery password you want to delete again and tap  ${\it \#}$
- >. When the button blinks in green the password has been deleted.

# 5. Delete All Delivery Passwords

 $\boxtimes$  Tap  $\bigstar$  + 00000 +  $\bigstar$  until the blue light blinks

- >. Enter admin password and tap #
- >. When the button blinks in green all passwords have been deleted.