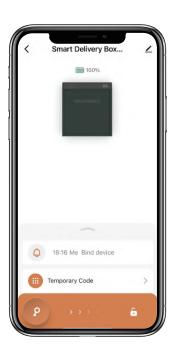

# How to unlock:

 $\square$ You will see all devices on the home page.

 $\square$  Tap the Smart Delivery Box to start operating.

Swipe the  $\checkmark$  to the right to unlock.