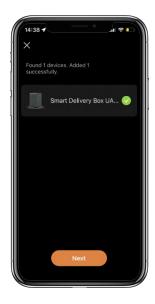

> 2. Go to App Home page, click "Add Device" or click "+" on the upper right.

>3. You will see the detected device and click "Go to add".

>4. Connecting, you need to wait for a few seconds to let it finish

>5. Device added