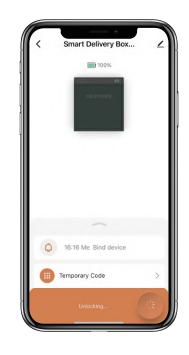

# How to unlock:

 $\square$ You will see all devices on the home page.

 $\square$  Tap the Smart Delivery Box to start operating.

Swipe the  $\checkmark$  to the right to unlock.