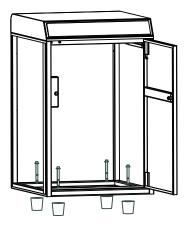

#### Letter Delivery

Easy mail and letter delivery with standard mail slot on the right.