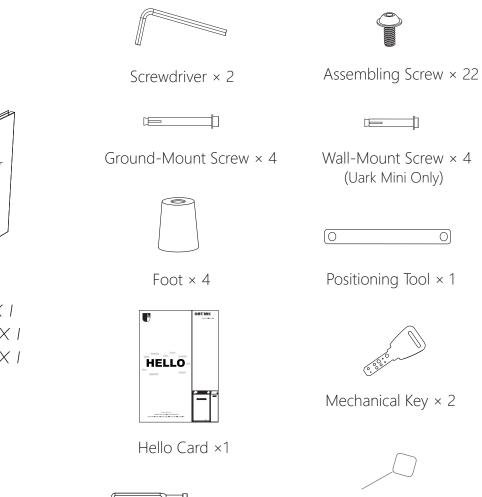

# What's Included

TOP Case X 1 Right Plate X 1 Bottom Plate X I

Left Plate X I Back Plate X I Door Plate X 1

0)

Reset Tool × 1

Hexagon Screwdriver × 1

Р. 2