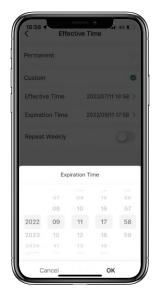

## How to manage Members:

 $\square$  Tap the Member you want to manage.

 $\boxtimes \mbox{Tap}$  "Add" to set the Permanent code for the Member and save.

Tap "Effective Time" to set this Member is Permanent or Custom and save.

Set the validity period of Custom Member(Year/Month/Day/Hour/Minute).

Members don't have access to Admin.