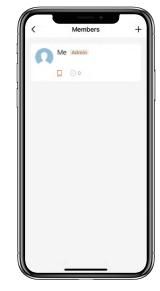

### How to add Members:

Tap "Member Management" to add family member or others.

 $\ensuremath{\boxtimes}\xspace{Tap}$  "+" to add member and edit member's information and save.

Member will receive an invitation on the App, after he/she accept it, Admin can find the member in the list.