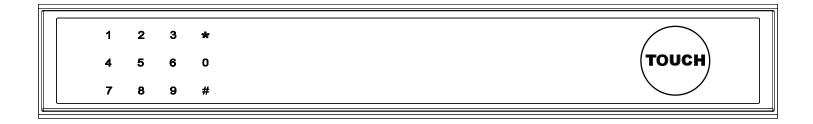

### Activate Bluetooth to enter pairing mode

> 1. Tap \* + 9 + \* + admin code + #, when you see the light slowly blinks in blue then the Delivery Box is ready to pair.

### 1. Password Length

Password must be 6 digits (no more or less)

### 2. Initialization

 $\boxtimes$  Long press  $\bigstar$  and hold for 5 slow beeps

- >. After 2 quick beeps and the blue light blinks slowly, Tap admin code + #
- >. When the button blinks in green, the initialization has been finished.

# 3. Add Delivery Password

User can add the last 6 digits of phone number or 6 digits PIN Code as Delivery Password.

Please note that the Delivery Password should be indicated in the package delivery information.

 $\boxtimes$  Tap **\***+1+ **\*** until the blue light blinks

- >. Enter admin password + #
- >. Enter new delivery password + #
- >. Enter new delivery password again and tap #
- >. When the button blinks in green, delivery password has been set.

# 4. Delete Delivery Password

Tap  $\bigstar$  + 2 +  $\bigstar$  until the blue light blinks

- >. Enter admin password + #
- >. Enter the delivery password you want to delete and tap  ${\it \#}$
- >. Enter the delivery password you want to delete again and tap  ${\it \#}$
- >. When the button blinks in green the password has been deleted.

# 5. Delete All Delivery Passwords

 $\boxtimes$  Tap  $\bigstar$  + 00000 +  $\bigstar$  until the blue light blinks

- >. Enter admin password and tap #
- >. When the button blinks in green all passwords have been deleted.