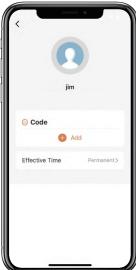

## How to manage Members:

 $\square$  Tap the Member you want to manage.

 $\boxtimes \mbox{Tap}$  "Add" to set the Permanent code for the Member and save.

Tap "Effective Time" to set this Member is Permanent or Custom and save.