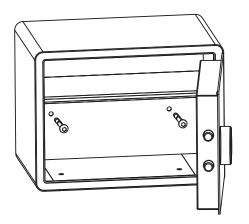

## Installation

>. Please use the 2 mounting screws to fix the safe on your wall or cabinet.