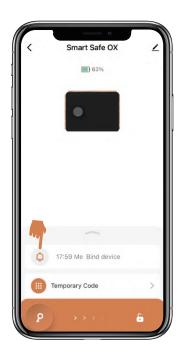

# **How to get Temporary code:**

☑ Tap "Temporary Code"

☐ Tap "Obtain Password" to get Dynamic code which is valid for 5 minutes.

☐ Tap "OK" to confirm and also can Tap "Share" to share this code with family or friend.