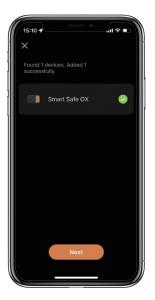

## >5. Device added

## Step 4>Change Admin Password-Initial Admin Password:123456