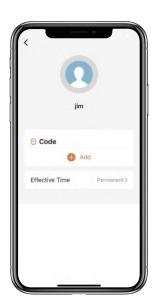

## **How to add Permanent code:**

☐ Tap the Admin "Me" to add Permanent code.

☐ Tap "Add" to enter the Permanent code you want or get Random Permanent code and save.

☑You are able to use the Permanent code to unlock the Safe.

# **How to manage Members:**

☐ Tap the Member you want to manage.

☑Tap "Add" to set the Permanent code for the Member and save.

Set the validity period of Custom Member(Year/Month/Day/Hour/Minute).

Members don't have access to Admin.