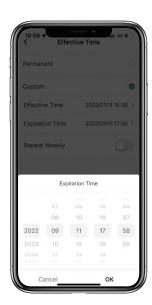

# **How to manage Members:**

☐ Tap the Member you want to manage.

☑Tap "Add" to set the Permanent code for the Member and save.

Set the validity period of Custom Member(Year/Month/Day/Hour/Minute).

Members don't have access to Admin.