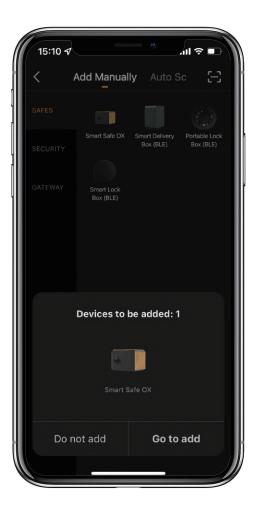

## **Activate Bluetooth to enter pairing mode**

> 1. Tap  $\mathbf{L} + 9 + \mathbf{L} + \text{admin code} + \mathbf{L}$ , when you see the light slowly blinks in blue then you are ready to pair

>2. Go to App Home page, click "Add Device" or click "+" on the upper right.

>3. You will see the detected device and click "Go to add".

>4. Connecting, you need to wait for a few seconds to let it finish.