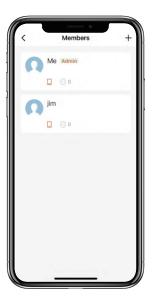

## **How to add Members:**

☐ Tap "Member Management" to add family member or others.

☐ Tap "+" to add member and edit member's information and save.

Member will receive an invitation on the App, after he/she accept it, Admin can find the member in the list.

# **How to manage Members:**

☐ Tap the Member you want to manage.

☑Tap "Add" to set the Permanent code for the Member and save.

Set the validity period of Custom Member(Year/Month/Day/Hour/Minute).

Members don't have access to Admin.