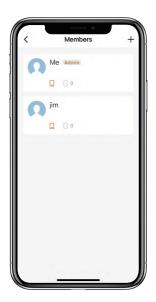

# **How to manage Members:**

☐ Tap the Member you want to manage.

☑Tap "Add" to set the Permanent code for the Member and save.

Set the validity period of Custom Member(Year/Month/Day/Hour/Minute).

Members don't have access to Admin.