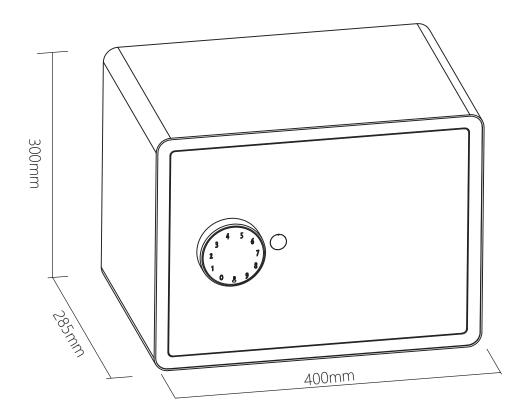

# **Specification**

ModelOX & OX ProMaterialGalvanized steelBattery4×AA Battery

**Unlock Mechanism** Bluetooth, PIN Code, App, Mechanical Key