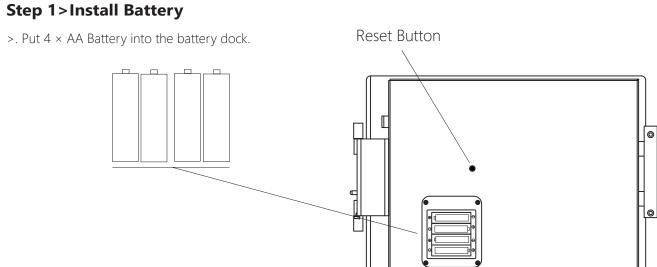

# **Specification**

ModelOX & OX ProMaterialGalvanized steelBattery4×AA Battery

**Unlock Mechanism** Bluetooth, PIN Code, App, Mechanical Key

## **Battery**