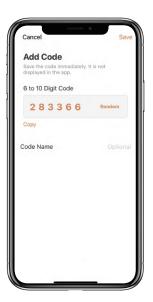

## **How to add Permanent code:**

☐ Tap the Admin "Me" to add Permanent code.

☐ Tap "Add" to enter the Permanent code you want or get Random Permanent code and save.

☑You are able to use the Permanent code to unlock the Safe.

# **How to manage Members:**

☐ Tap the Member you want to manage.

☑Tap "Add" to set the Permanent code for the Member and save.

Set the validity period of Custom Member(Year/Month/Day/Hour/Minute).

Members don't have access to Admin.