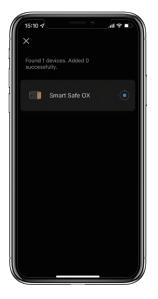

## **Step 3>Add Device**

## **Activate Bluetooth to enter pairing mode**

> 1. Tap  $\mathbf{L} + 9 + \mathbf{L} + \text{admin code} + \mathbf{L}$ , when you see the light slowly blinks in blue then you are ready to pair

>2. Go to App Home page, click "Add Device" or click "+" on the upper right.

>3. You will see the detected device and click "Go to add".

>4. Connecting, you need to wait for a few seconds to let it finish.