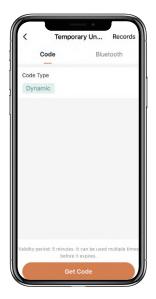

# **How to get Temporary code:**

☑ Tap "Temporary Code"

☐ Tap "Obtain Password" to get Dynamic code which is valid for 5 minutes.

☐ Tap "OK" to confirm and also can Tap "Share" to share this code with family or friend.