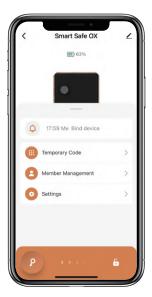

# **How to get Temporary code:**

☑ Tap "Temporary Code"

☐ Tap "Obtain Password" to get Dynamic code which is valid for 5 minutes.

☐ Tap "OK" to confirm and also can Tap "Share" to share this code with family or friend.

## **How to add Members:**

☐ Tap "Member Management" to add family member or others.

☐ Tap "+" to add member and edit member's information and save.

Member will receive an invitation on the App, after he/she accept it, Admin can find the member in the list.

## How to enable Alarm:

- ☐ Tap "Settings" to enable the "Arm Away"
- ☑The alarm will be triggered if anyone attempts to destroy the Safe