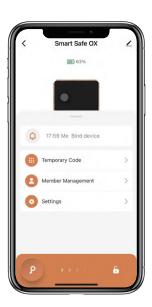

## **How to add Members:**

☐ Tap "Member Management" to add family member or others.

☐ Tap "+" to add member and edit member's information and save.

Member will receive an invitation on the App, after he/she accept it, Admin can find the member in the list.

## **How to add Permanent code:**

☐ Tap the Admin "Me" to add Permanent code.

☐ Tap "Add" to enter the Permanent code you want or get Random Permanent code and save.

☑You are able to use the Permanent code to unlock the Safe.

# **How to manage Members:**

☐ Tap the Member you want to manage.

☑Tap "Add" to set the Permanent code for the Member and save.

Set the validity period of Custom Member(Year/Month/Day/Hour/Minute).

Members don't have access to Admin.

# **How to check Opening Log:**

 $\square$  Tap  $\triangle$  to check the Log.

☑You will find out when and whom opened the Safe.

## How to enable Alarm:

- ☐ Tap "Settings" to enable the "Arm Away"
- ☑The alarm will be triggered if anyone attempts to destroy the Safe