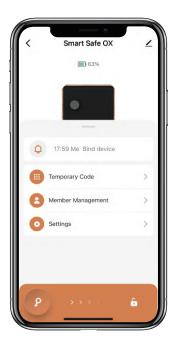

# **How to get Temporary code:**

☑ Tap "Temporary Code"

☐ Tap "Obtain Password" to get Dynamic code which is valid for 5 minutes.

☐ Tap "OK" to confirm and also can Tap "Share" to share this code with family or friend.

## **How to add Members:**

☐ Tap "Member Management" to add family member or others.

☐ Tap "+" to add member and edit member's information and save.

Member will receive an invitation on the App, after he/she accept it, Admin can find the member in the list.

## **How to add Permanent code:**

☐ Tap the Admin "Me" to add Permanent code.

☐ Tap "Add" to enter the Permanent code you want or get Random Permanent code and save.

☑You are able to use the Permanent code to unlock the Safe.