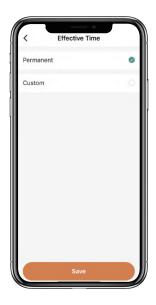

# **How to manage Members:**

☐ Tap the Member you want to manage.

☑Tap "Add" to set the Permanent code for the Member and save.

Set the validity period of Custom Member(Year/Month/Day/Hour/Minute).

Members don't have access to Admin.