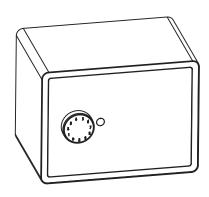

# **Specification**

ModelOX & OX ProMaterialGalvanized steelBattery4×AA Battery

**Unlock Mechanism** Bluetooth, PIN Code, App, Mechanical Key