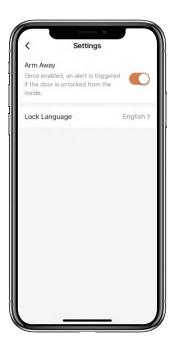

## How to enable Alarm:

- ☐ Tap "Settings" to enable the "Arm Away"
- ☑The alarm will be triggered if anyone attempts to destroy the Safe