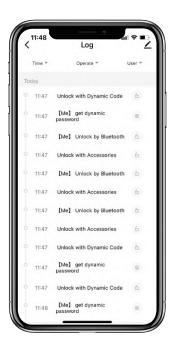

# **How to check Opening Log:**

 $\square$  Tap  $\triangle$  to check the Log.

☑You will find out when and whom opened the Safe.