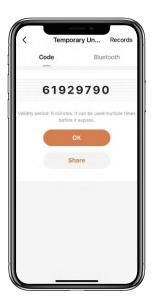

# **How to get Temporary code:**

☑ Tap "Temporary Code"

☐ Tap "Obtain Password" to get Dynamic code which is valid for 5 minutes.

☐ Tap "OK" to confirm and also can Tap "Share" to share this code with family or friend.