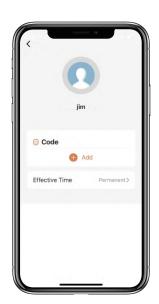

# **How to manage Members:**

☐ Tap the Member you want to manage.

☑Tap "Add" to set the Permanent code for the Member and save.

Set the validity period of Custom Member(Year/Month/Day/Hour/Minute).

Members don't have access to Admin.