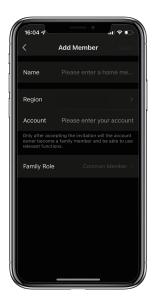

## **How to add Members:**

☐ Tap "Member Management" to add family member or others.

☐ Tap "+" to add member and edit member's information and save.

Member will receive an invitation on the App, after he/she accept it, Admin can find the member in the list.