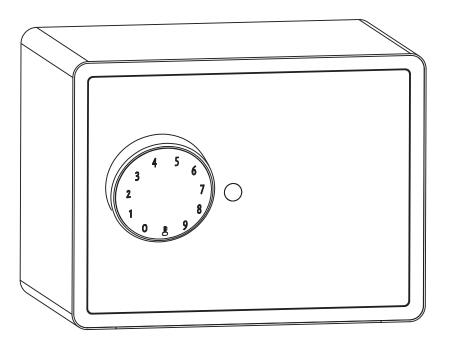

## **Mechanical Instructions**

## **Password & Factory Mode:**

Administrator is required to reset the admin code before adding other user codes.

#### 1. Password Length