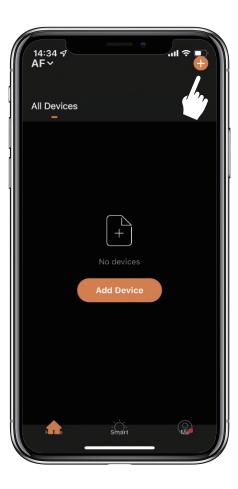

## **Step 3>Add Device**

## **Activate Bluetooth to enter pairing mode**

> 1. Tap  $\mathbf{L} + 9 + \mathbf{L} + \text{admin code} + \mathbf{L}$ , when you see the light slowly blinks in blue then you are ready to pair

>2. Go to App Home page, click "Add Device" or click "+" on the upper right.