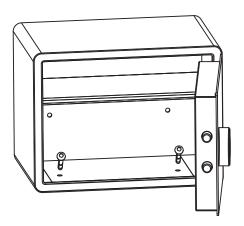

## Installation

>. Please use the 2 mounting screws to fix the safe on your wall or cabinet.